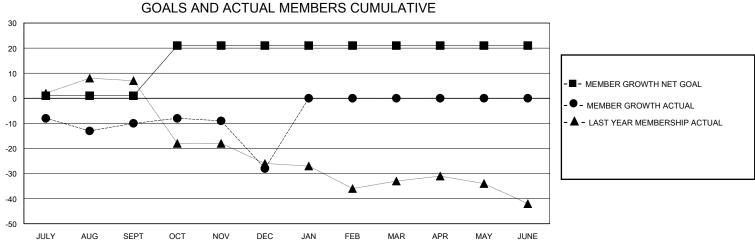

## District 9 MC

GMT: LOCATION IOWA GMT CA

| Clubs         |               |             |               | Members               |                       |                         |                                                    |  |  |
|---------------|---------------|-------------|---------------|-----------------------|-----------------------|-------------------------|----------------------------------------------------|--|--|
|               | RESULTS FOR   | R 2023-2024 |               | RESULTS FOR 2023-2024 |                       |                         |                                                    |  |  |
| QUARTER       | NEW CLUB GOAL | NEW CLUBS   | DROPPED CLUBS | QUARTER MEMB          | ER GROWTH NET<br>GOAL | MEMBER GROWTH<br>ACTUAL | DROPPED<br>MEMBERS ACTUAL<br>(including transfers) |  |  |
| JULY/AUG/SEPT | 0             | 0           | 0             | JULY/AUG/SEPT         | 1                     | 15                      | 24                                                 |  |  |
| OCT/NOV/DEC   | 1             | 0           | 0             | OCT/NOV/DEC           | 20                    | 13                      | 30                                                 |  |  |
| JAN/FEB/MAR   | 0             | 0           | 0             | JAN/FEB/MAR           | 0                     | 0                       | 0                                                  |  |  |
| APR/MAY/JUNE  | 0             | 0           | 0             | APR/MAY/JUNE          | 0                     | 0                       | 0                                                  |  |  |