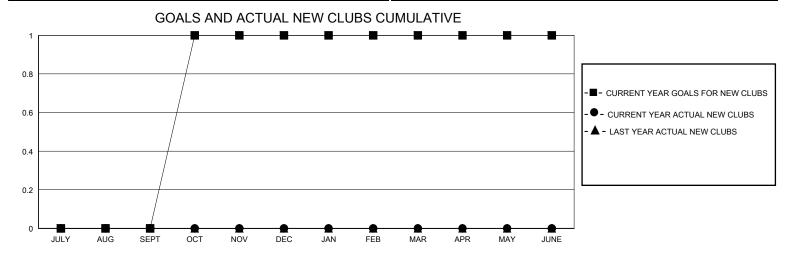

## District 9 MC

GMT: LOCATION IOWA GMT CA

| Clubs         |               |             |               | Members               |                       |                         |                                                    |  |  |
|---------------|---------------|-------------|---------------|-----------------------|-----------------------|-------------------------|----------------------------------------------------|--|--|
|               | RESULTS FOR   | R 2023-2024 |               | RESULTS FOR 2023-2024 |                       |                         |                                                    |  |  |
| QUARTER       | NEW CLUB GOAL | NEW CLUBS   | DROPPED CLUBS | QUARTER MEMB          | ER GROWTH NET<br>GOAL | MEMBER GROWTH<br>ACTUAL | DROPPED<br>MEMBERS ACTUAL<br>(including transfers) |  |  |
| JULY/AUG/SEPT | 0             | 0           | 0             | JULY/AUG/SEPT         | 1                     | 15                      | 24                                                 |  |  |
| OCT/NOV/DEC   | 1             | 0           | 0             | OCT/NOV/DEC           | 20                    | 13                      | 30                                                 |  |  |
| JAN/FEB/MAR   | 0             | 0           | 0             | JAN/FEB/MAR           | 0                     | 0                       | 0                                                  |  |  |
| APR/MAY/JUNE  | 0             | 0           | 0             | APR/MAY/JUNE          | 0                     | 0                       | 0                                                  |  |  |